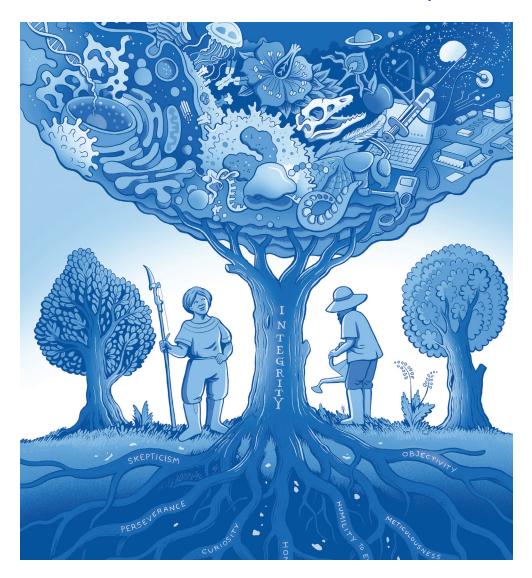

#### **Roots to Fruits:**

Responsible Research for a Flourishing Humanity
How scientific virtues serve society

Don't miss this opportunity to become a Sigma Xi sponsor and connect with distinguished leaders in science, engineering, and technology.

#### **About the Conference**

The Sigma Xi Annual Meeting and Student Conference is the Society's premier international event that attracts distinguished researchers and exceptional students across STEM disciplines and career stages. The theme for this year's conference is Roots to Fruits: Responsible Research for a Flourishing Humanity—How scientific virtues serve society.