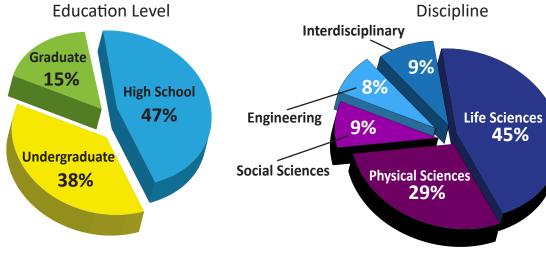

#### **Our Attendees**

Attendees of the Sigma Xi conference are well-educated, accomplished and affluent members of the science, engineering, education, and technology community including exceptional high school, undergraduate, and graduate students.

#### **Discipline Distribution**