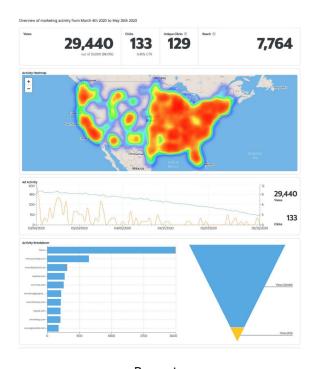

#### Quantifiable Results

Receive detailed reports that allow you to see your campaign results in real time including impressions, clicks, and geographical locations of ads served.

#### Reports

Receive detailed reports that allow you to see your campaign results in real-time including impressions, clicks, and geographical locations of ads served.

Supported by

Ad Sizes

Reports