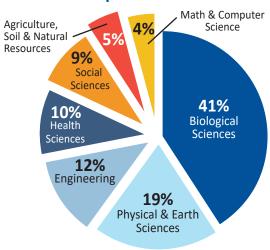

#### **Our Attendees**

Attendees of the Sigma Xi conference are well-educated, accomplished and affluent members of the science, engineering, education, and technology community including exceptional high school, undergraduate, and graduate students.

#### **Discipline Distribution**