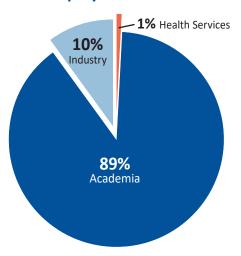

#### **Our Attendees**

Attendees of the Sigma Xi conference are well-educated, accomplished and affluent members of the science, engineering, education, and technology community including exceptional high school, undergraduate, and graduate students.

#### **Employment Sector**