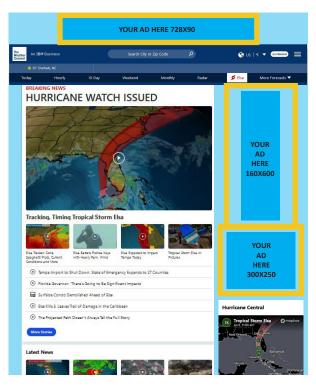

#### **Ad Sizes**

Leaderboard: 728 x 90

Wide Skyscraper: 160 x 600

Square Pop-Up: 300 x 250

Sponsor provides artwork for ads in jpg or gif format: static images only,

no flash.